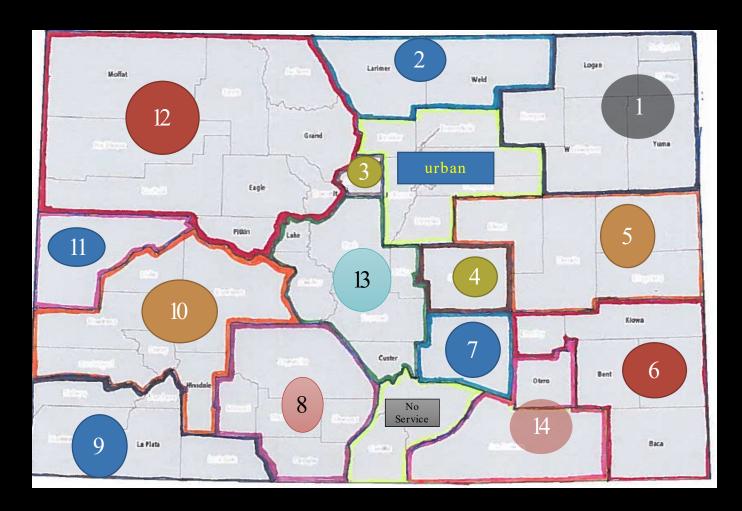

Region 1: Northeastern Colorado Revolving Loan Fund

Region 2: Upstate Colorado Economic

<u>Development</u>

Region 3: Clear Creek Economic Development Corp.

Region 4: Pikes Peak Regional Development Corp.

Region 5: Prairie Development Corporation

Region 6: Southeast Colorado Enterprise

Development

Region 7: NeighborWorks of Pueblo

Region 8: San Luis Valley Development Resource

<u>Group</u>

Region 9: Economic Development District of SW

<u>Colorado</u>

Region 10: League for Economic Assistance &

<u>Planning</u>

Region 11: Western Colorado Business

Development Corp.

Region 12: Northwest Loan Fund

Region 13: Upper Arkansas Area Development

Corp.

Region 14: Otero/Las Animas Loan Fund