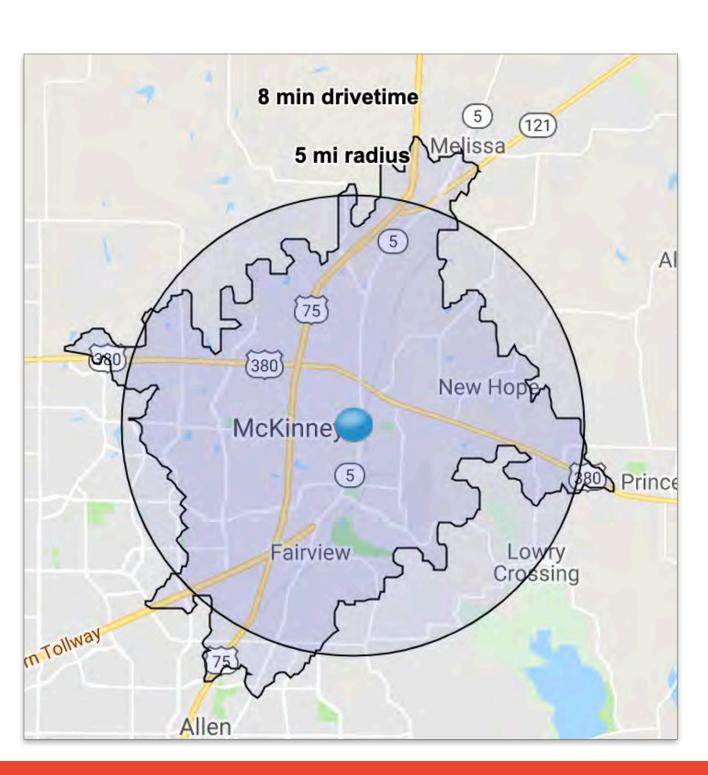

# Community Retail Strategies

Accurate Retail Trade Area Determination is the most important thing you can do. It's the foundation of any retail strategy.

• The retail trade area is the longest distance consumers are willing to travel to purchase retail goods and services. Its size depends on the variety of retail goods/services offered in the community and proximity to competing retail in nearby communities.

Traditional trade area determination methodologies:

- Neighborhood/city limits/county boundaries
- Radial
- Drivetime

Mobile Location Data Retail Trade Area Mapping is a more accurate technology to determine retail trade areas.