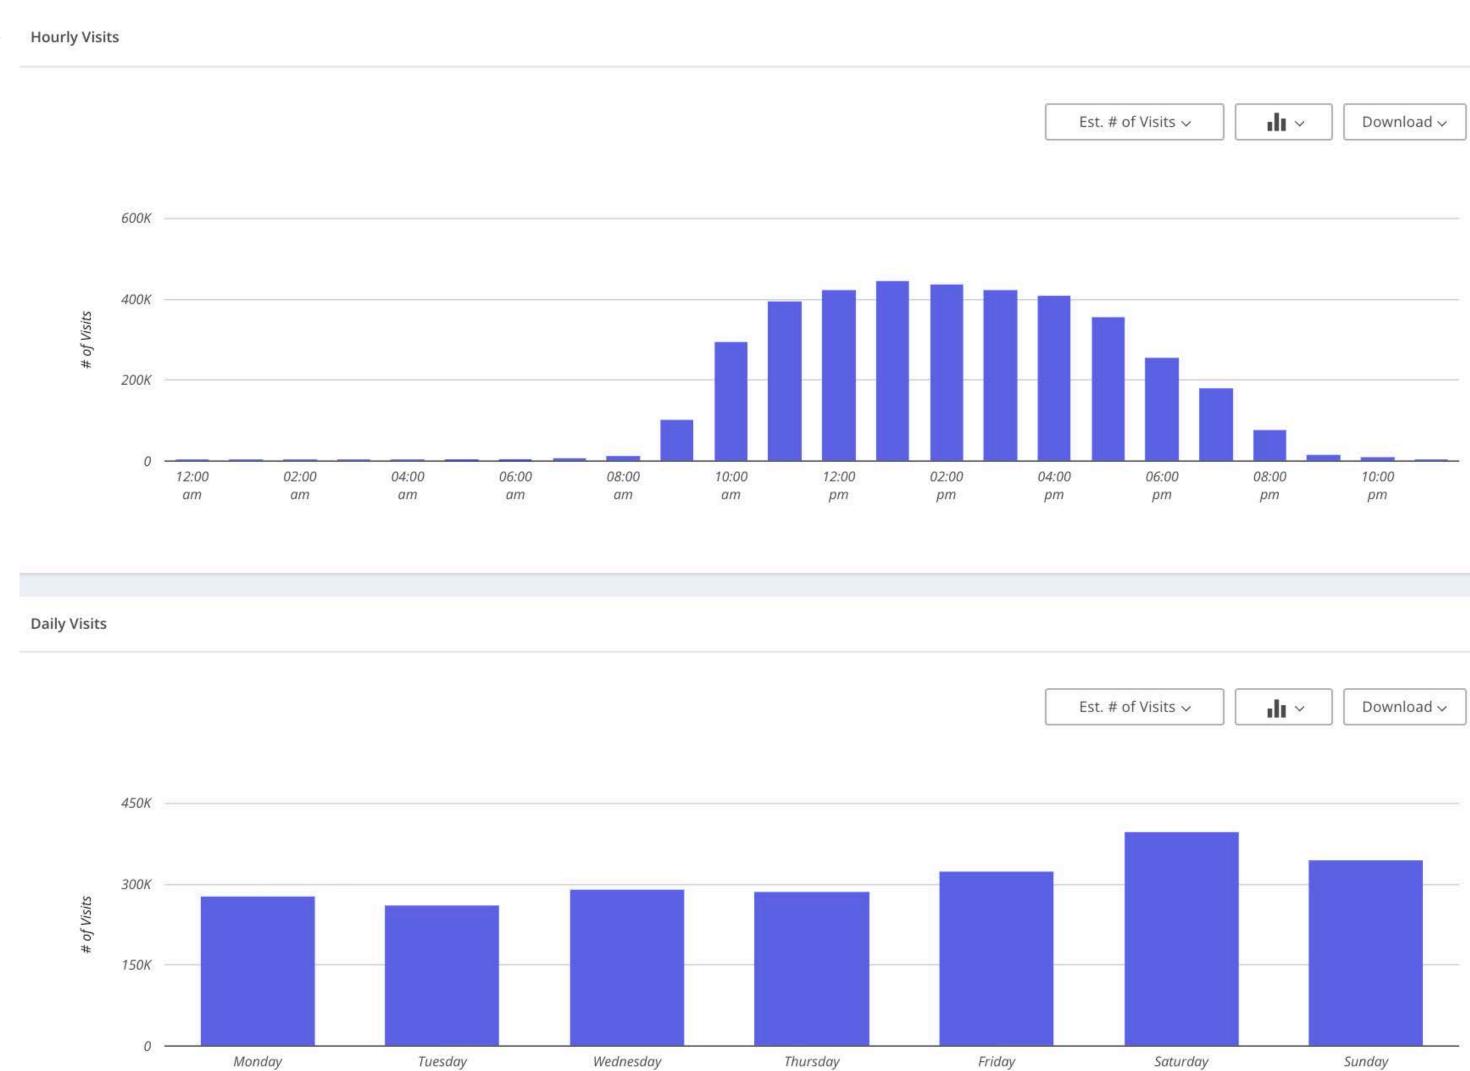

#### Mobile Location Data Hourly Visits

Retail Trade Area Pop: 99,192

Community Pop: 16,381

The Retail Trade Area Demographic Profile allows you to understand your consumers and their unique attributes:

- Population
- Population Growth
- Race Classification
- Median Age
- Education Level
- -Incomes
- Sell your community using the retail trade area population and not the community population.
- It opens you to more opportunities.
- Local retailers must "look between the lines" to determine if the profiles consumers will support their business.