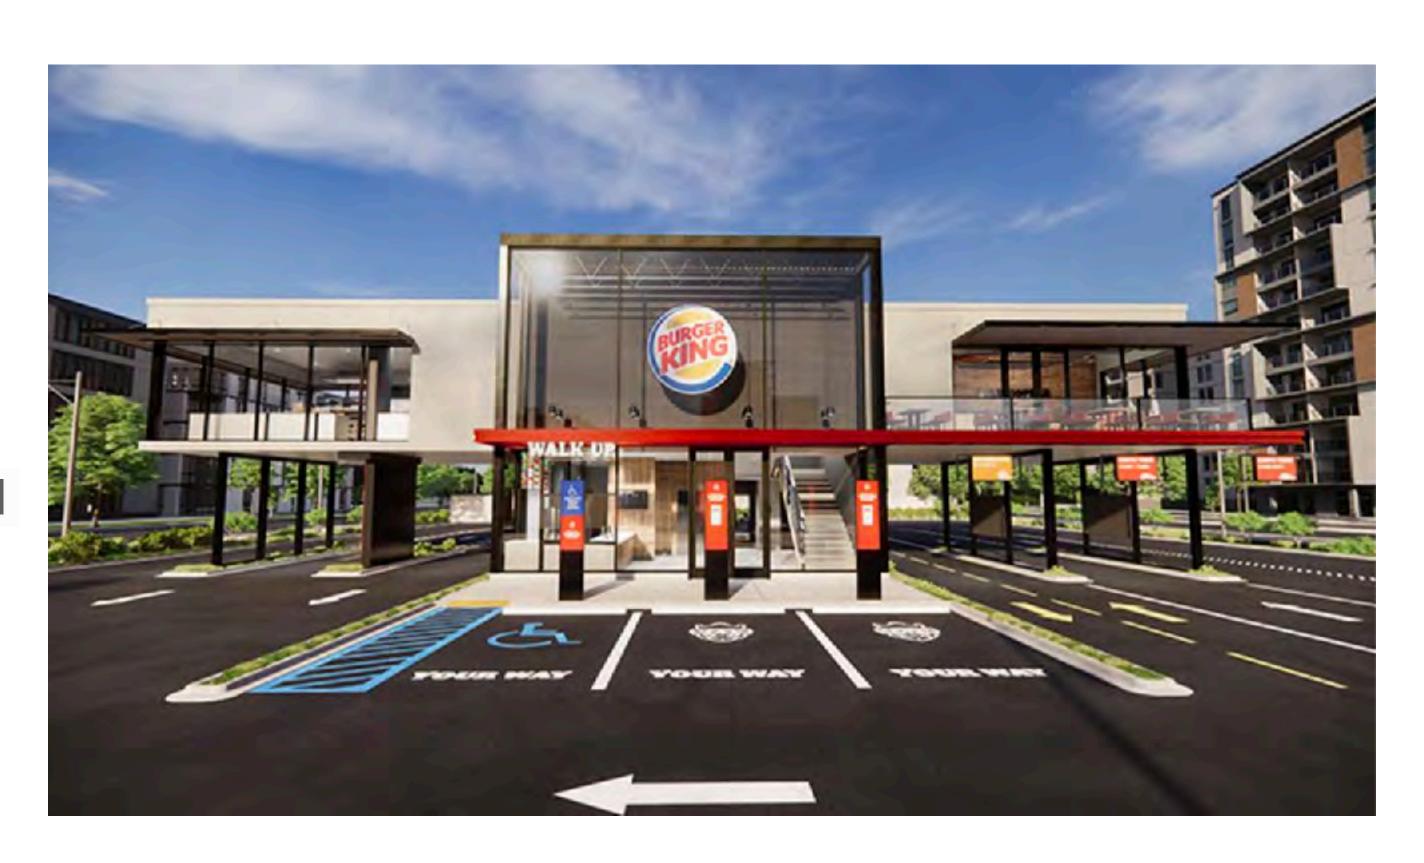

#### **BURGER KING**

Burger King Unveils New Restaurant Design Shaped By The Age Of Covid-19.

The restaurants are 60% smaller than traditional BKs and are aimed at improving the guest experience by offering multiple ordering and delivery modes.

#### **BURGER KING**

What that means specifically is... a drive-in area that allows guests to place their orders through the BK app and have their food delivered to the car; dedicated parking spots for curbside delivery; pickup lockers for mobile and delivery orders; multi-lane drive-thrus that provide a view into the kitchen; and an external walk-up window.