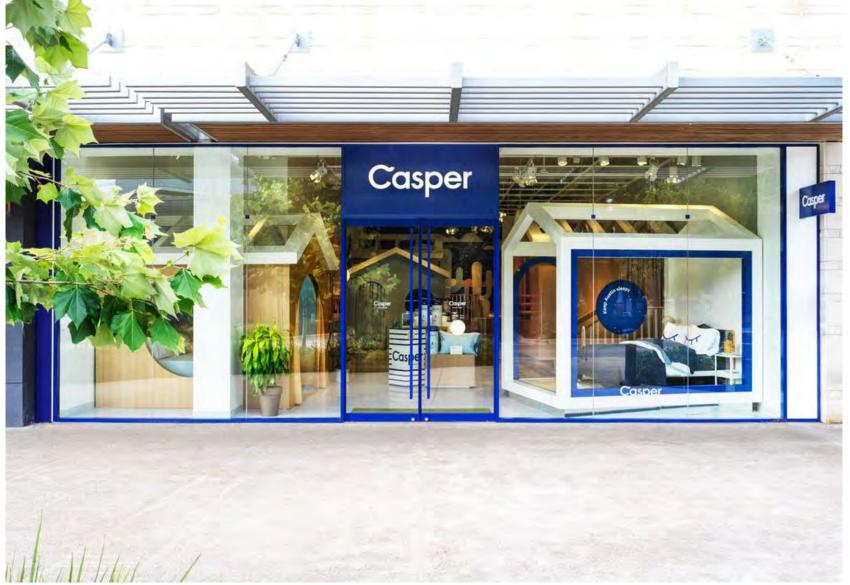

#### **Online Stores in Offline Spaces**

Many direct to consumer brands, such as Bonobos, Casper, UNTUCKit, and Warby Parker started as online only brands, but are shifting to brick and mortar stores.

Despite the pandemic and (misconceived) notions of the market, many brands have plans to add attentional brick-and-mortar locations in 2021/2022.