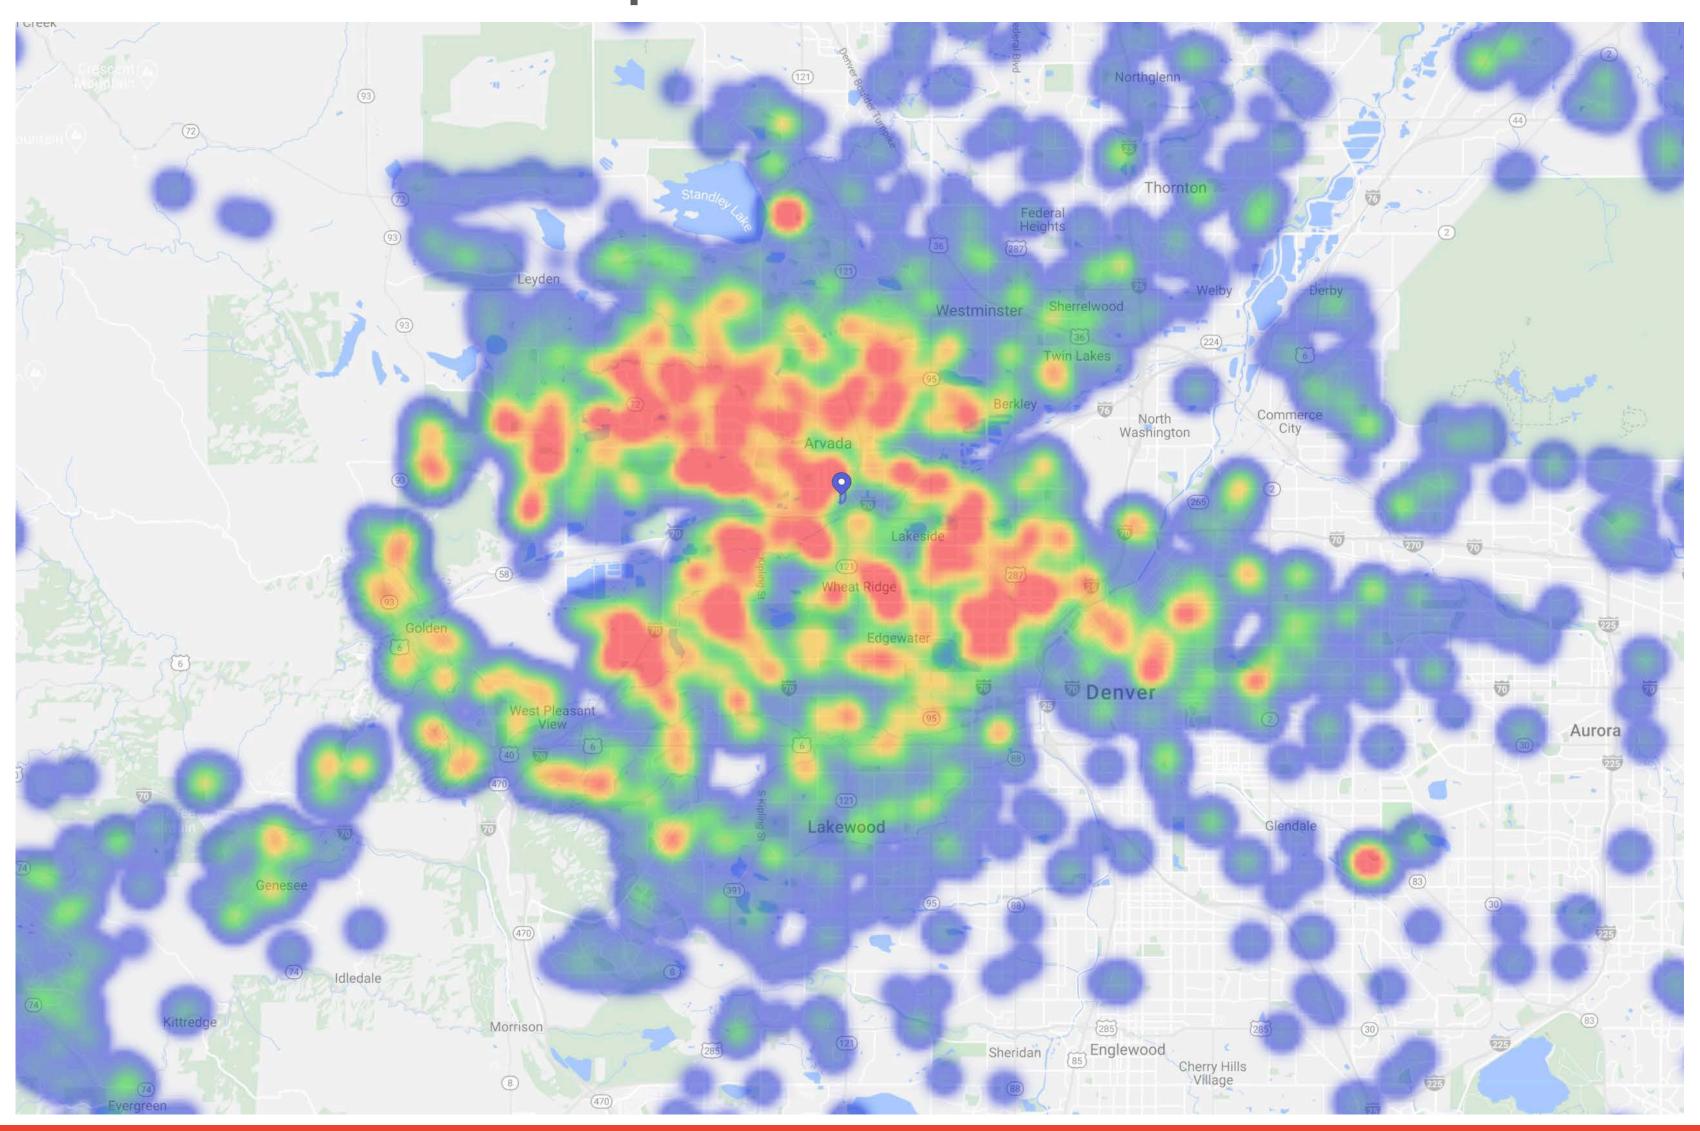

area determination methodologies:

- Neighborhood/city limits/county boundaries
- Radial
- Drivetime





Mobile Location Data Retail Trade Area Mapping is a more accurate technology to determine retail trade areas.

#### Cell Phone Data Studies:

- -Tracks use of cellular devices
- -Filters visits by day or time
- -Provides measurable for events
- -Highlights areas of retail leakage
- -Identifies visitors/consumer origin
- -Identifies Path-to-Purchase
- This technology is extremely important to local retail who have no idea where their customers are traveling from or how to market to them.









The cell phone study confirmed an additional 100,000+ persons in the retail trade area (yellow highlight area)

#### **Mobile Location Data**



#### Mobile Location Data - Customer Heat Map



#### Mobile Location Data Hourly Visits







Retail Trade Area Pop: 99,192

Community Pop: 16,381



The Retail Trade Area Demographic Profile allows you to understand your consumers and their unique attributes:

- Population
- Population Growth
- Race Classification
- Median Age
- Education Level
- -Incomes
- Sell your community using the retail trade area population and not the community population.
- It opens you to more opportunities.
- Local retailers must "look between the lines" to determine if the profiles consumers will support their business.



Population Growth is important to retailers and developers who may be looking to invest in your community.

They are always looking to minimize risk.

Retailers require
strict adherence to race
percentages. A retailer, like
Rainbow, r