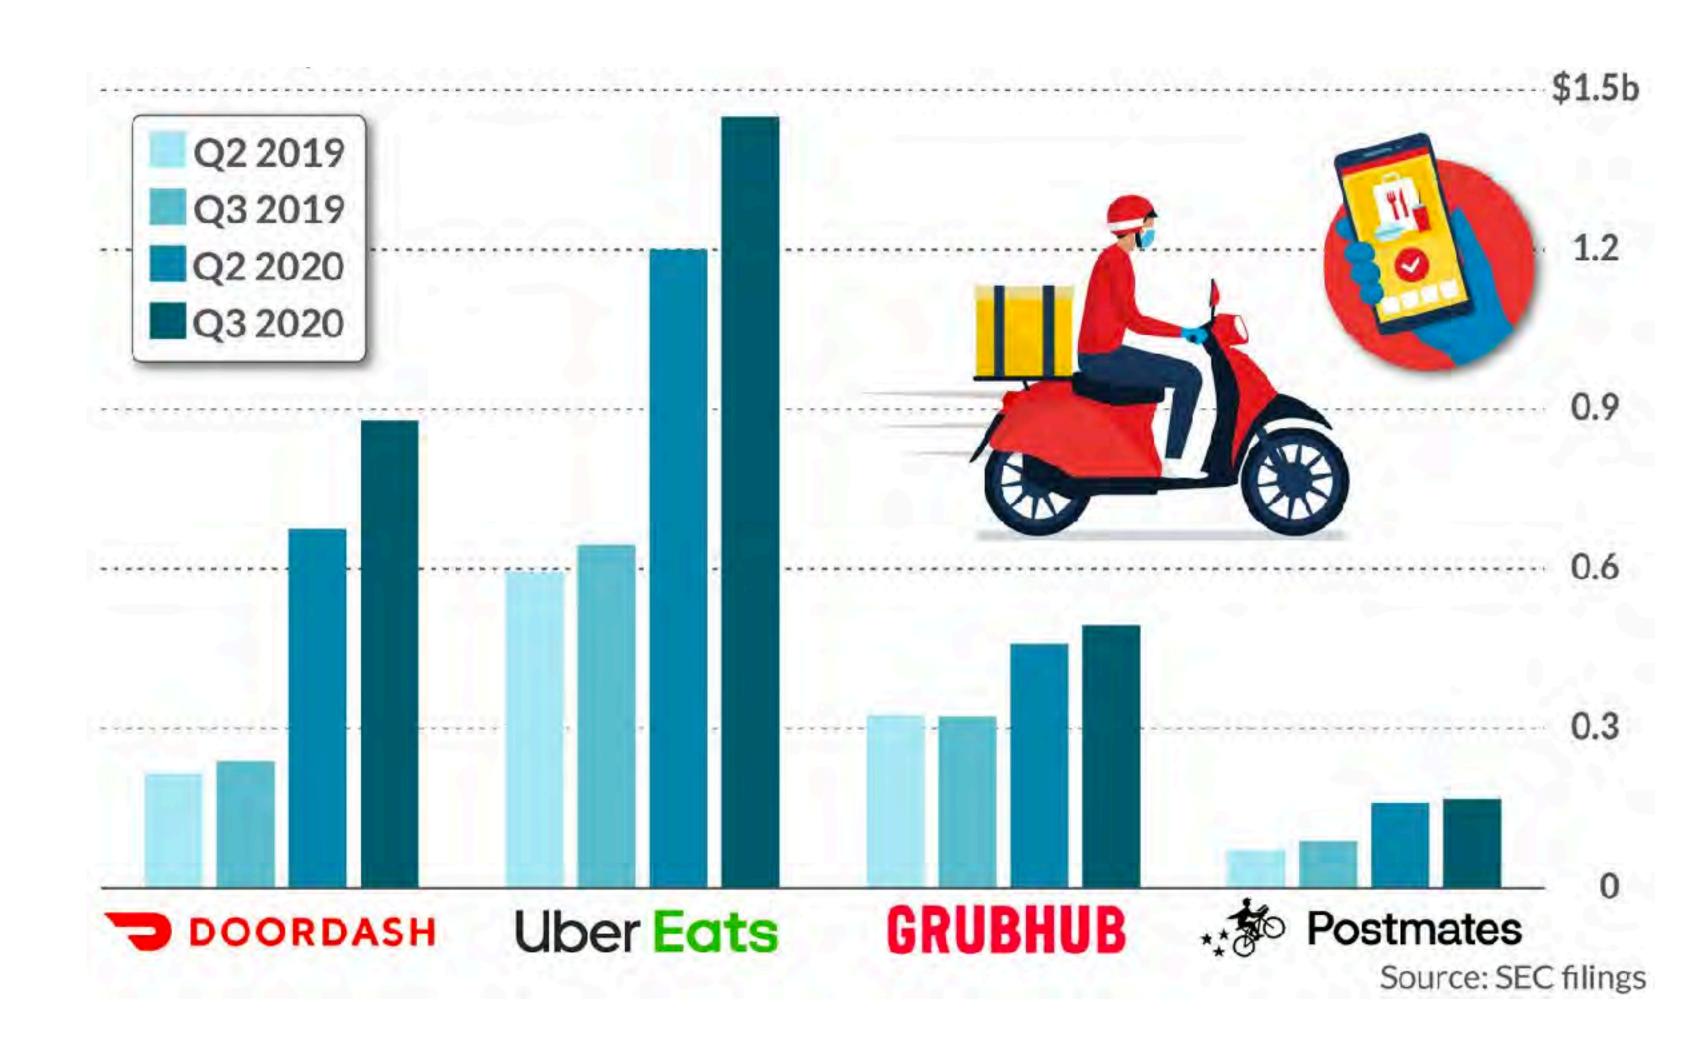

### Retail Trends

The pandemic resulted in food delivery app business double and helped revenues surge by over \$3 billion.

Delivery partners have helped fuel expansion in fast casual restaurant concepts, and provided additional revenues for traditional restaurants in survival mode over the past year