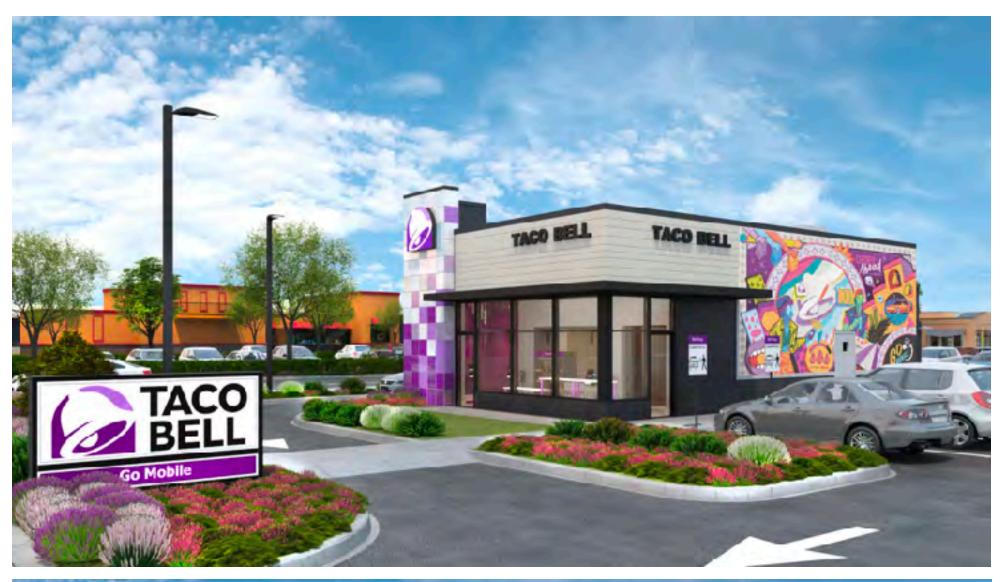

#### TACO BELL

Taco Bell unveiled its new "Go Mobile" concept, which will make its debut in Q1 2021.

The Go Mobile locations are about half of the size of a traditional Taco Bell restaurant and they include a dual drive-thru, curbside pickup and "bellhops" who facilitate orders at the drive-thru and curbside.