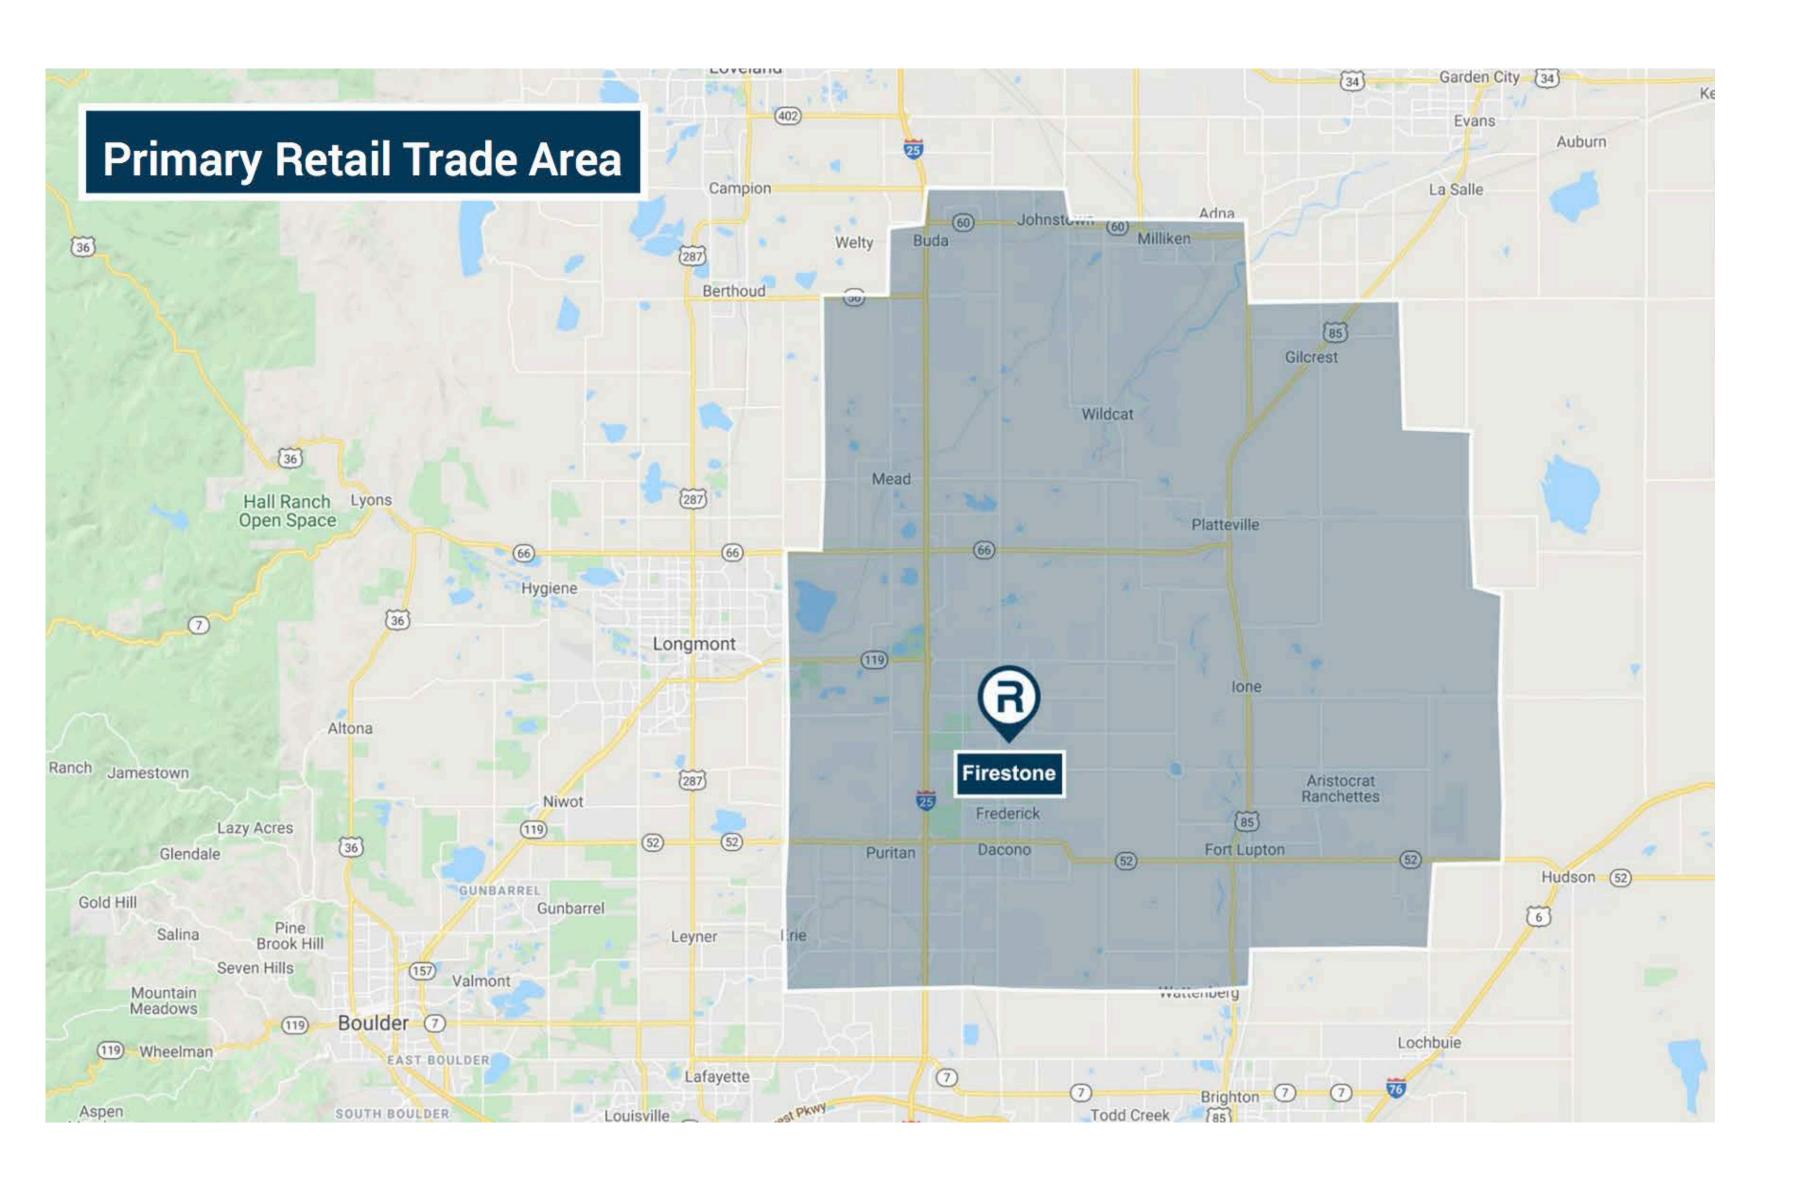

# Community Retail Strategies

Accurate Retail Trade Area Determination is the most important thing you can do. It's the foundation of any retail strategy.

• The retail trade area is the longest distance consumers are willing to travel to purchase retail goods and services. Its size depends on the variety of retail goods/services offered in the community and proximity to competing retail in nearby communities.

Traditional trade area determination methodologies:

- Neighborhood/city limits/county boundaries
- Radial
- Drivetime

Mobile Location Data Retail Trade Area Mapping is a more accurate technology to determine retail trade areas.

The cell phone study confirmed an additional 100,000+ persons in the retail trade area (yellow highlight area)