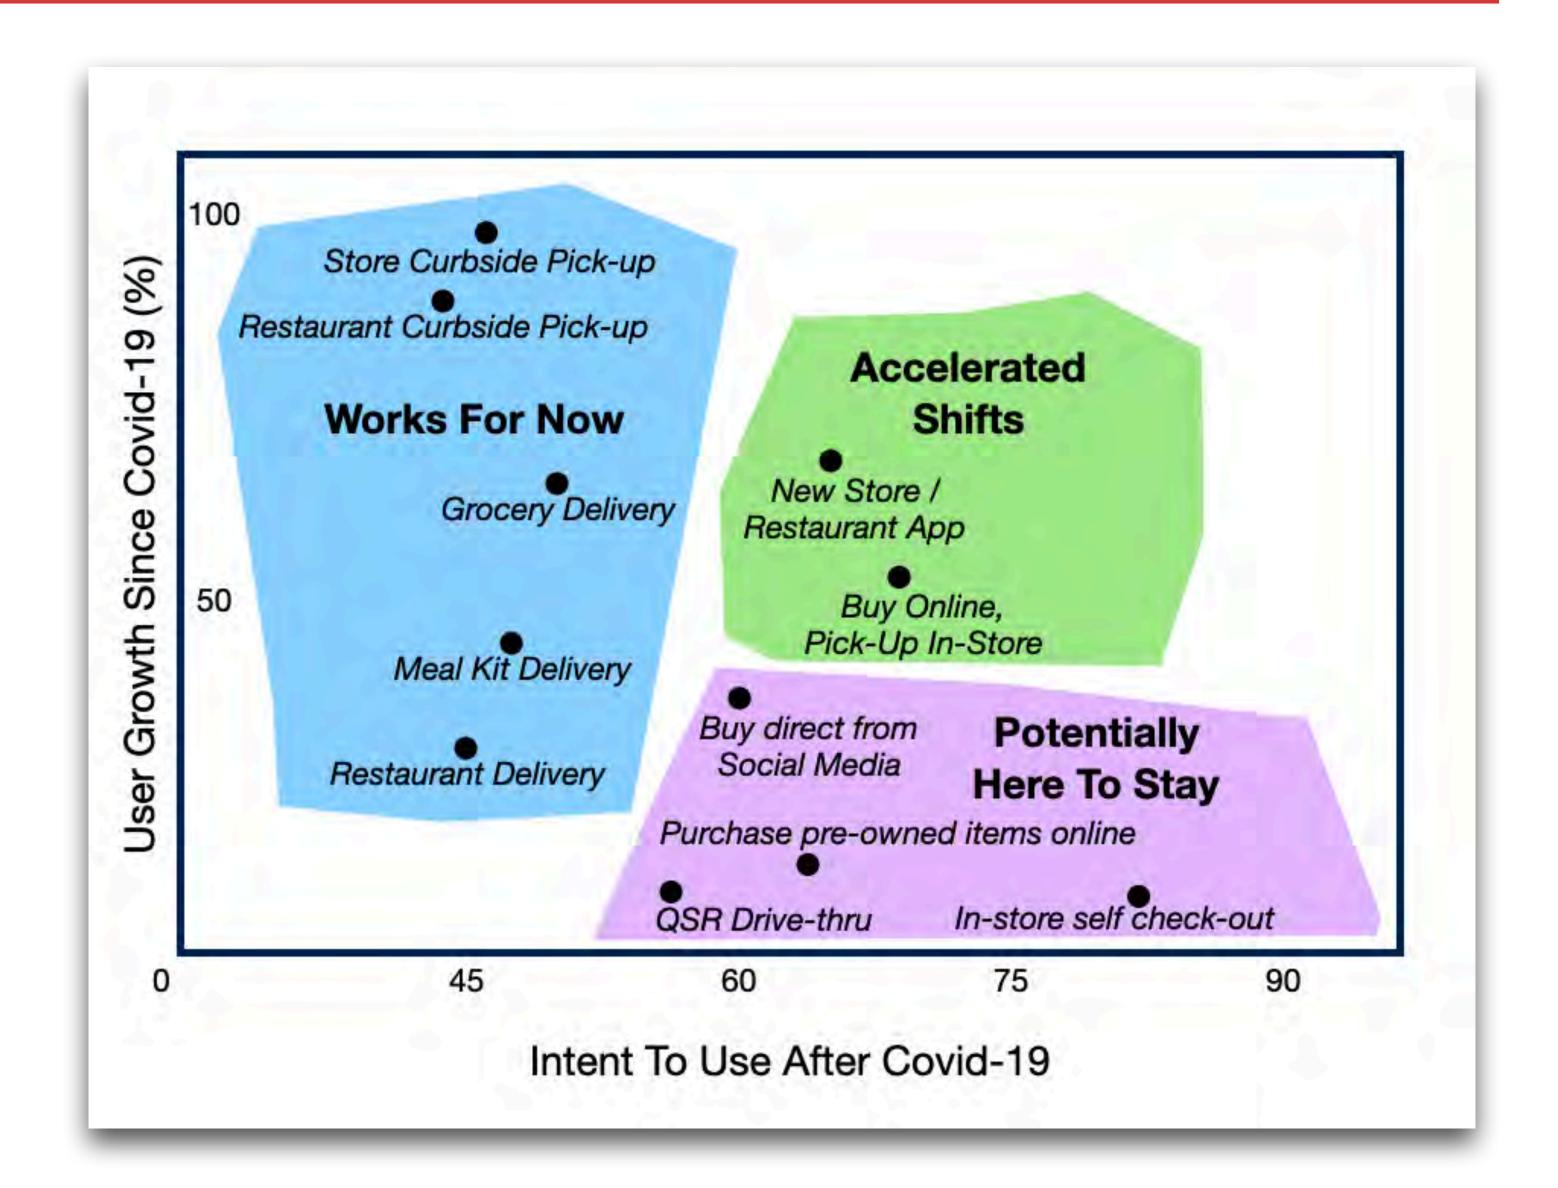

#### **Total Ecommerce Sales**

Ecommerce does not mean loss for brick-and mortar.

Ecommerce sales have been driven by a surge in click-and-collect, specifically curbside pickup (Buy-Online, Pick-Up).

Click-and-Collect ecommerce exploded with over 106% growth, up from initial forecast of 38.6%.

These transactions still require customers to travel to Brick-and-Mortar, but are attributed to ecommerce.

E-Commerce penetration does not mean end of Brick-and-Mortar stores!

95% of online orders were fulfilled at the store level

Fulfills 70% of orders from stores, cut delivery time 10%

In 2020, the retailer fulfilled 60% of online orders from stores