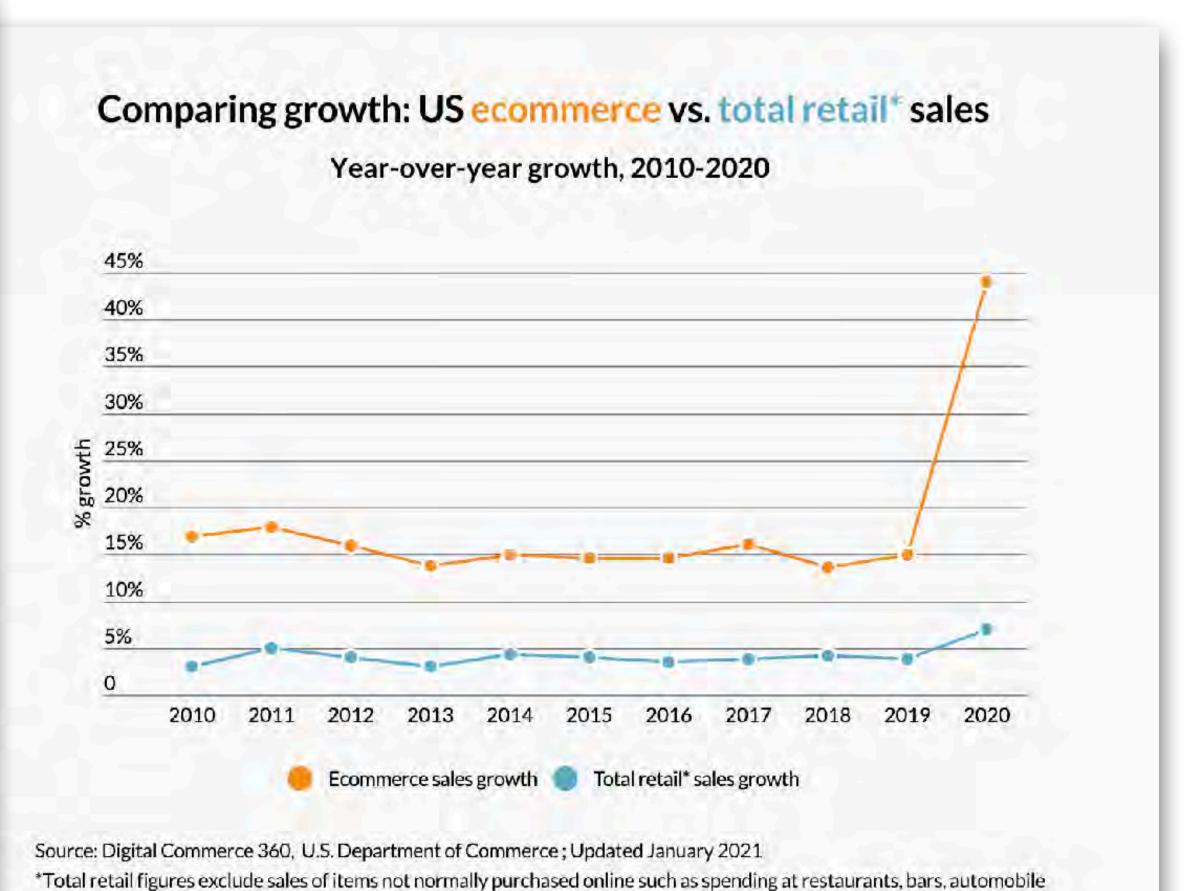

# Trends Impacting The Retail Industry Due to COVID-19

In a matter of 90 days during the covid-19 outbreak, we vaulted forward

10 years4

in consumer and business digital adoption.

dealers, gas stations and fuel dealers

#### **Total Ecommerce Sales**

Ecommerce does not mean loss for brick-and mortar.

Ecommerce sales have been driven by a surge in click-and-collect, specifically curbside pickup (Buy-Online, Pick-Up).

Click-and-Collect ecommerce exploded with over 106% growth, up from initial forecast of 38.6%.

These transactions still require customers to travel to Brick-and-Mortar, but are attributed to ecommerce.

E-Commerce penetration does not mean end of Brick-and-Mortar stores!

95% of online orders were fulfilled at the store level