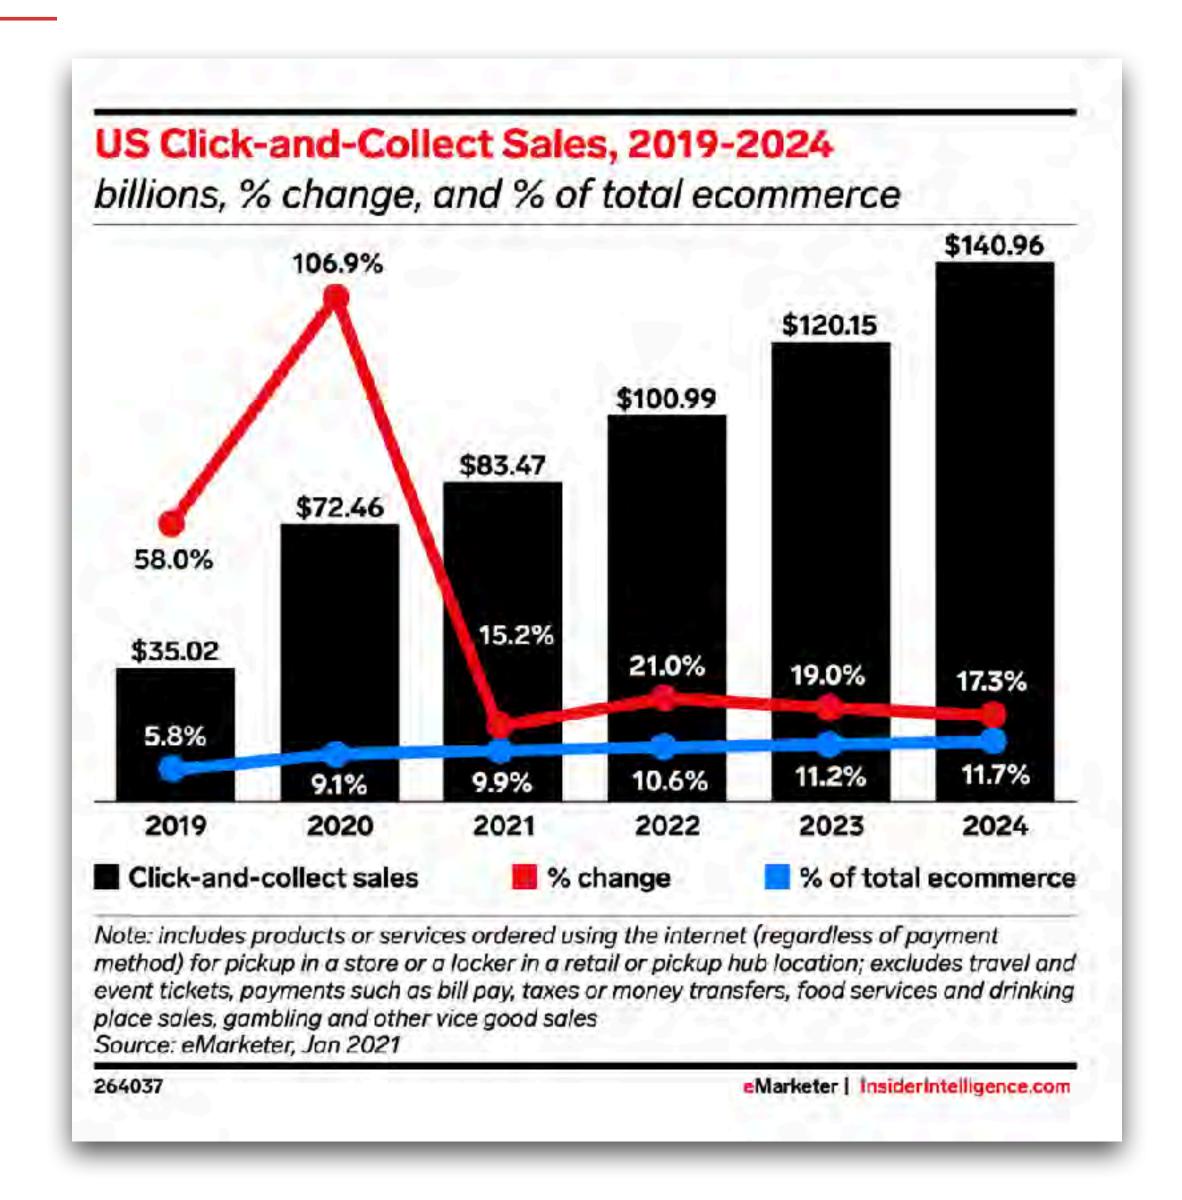

#### **Total Ecommerce Sales**

Ecommerce does not mean loss for brick-and mortar.

Ecommerce sales have been driven by a surge in click-and-collect, specifically curbside pickup (Buy-Online, Pick-Up).

Click-and-Collect ecommerce exploded with over 106% growth, up from initial forecast of 38.6%.

These transactions still require customers to travel to Brick-and-Mortar, but are attributed to ecommerce.

E-Commerce penetration does not mean end of Brick-and-Mortar stores!

95% of online orders were fulfilled at the store level