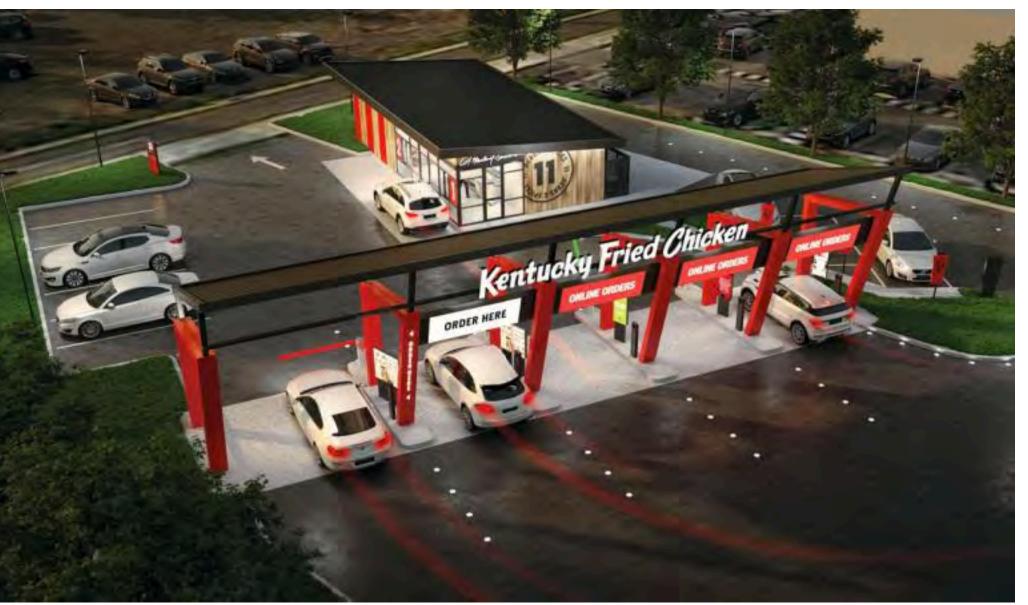

#### **BURGER KING**

Burger King Unveils New Restaurant Design Shaped By The Age Of Covid-19.

The restaurants are 60% smaller than traditional BKs and are aimed at improving the guest experience by offering multiple ordering and delivery modes.

#### **BURGER KING**

What that means specifically is... a drive-in area that allows guests to place their orders through the BK app and have their food delivered to the car; dedicated parking spots for curbside delivery; pickup lockers for mobile and delivery orders; multi-lane drive-thrus that provide a view into the kitchen; and an external walk-up window.