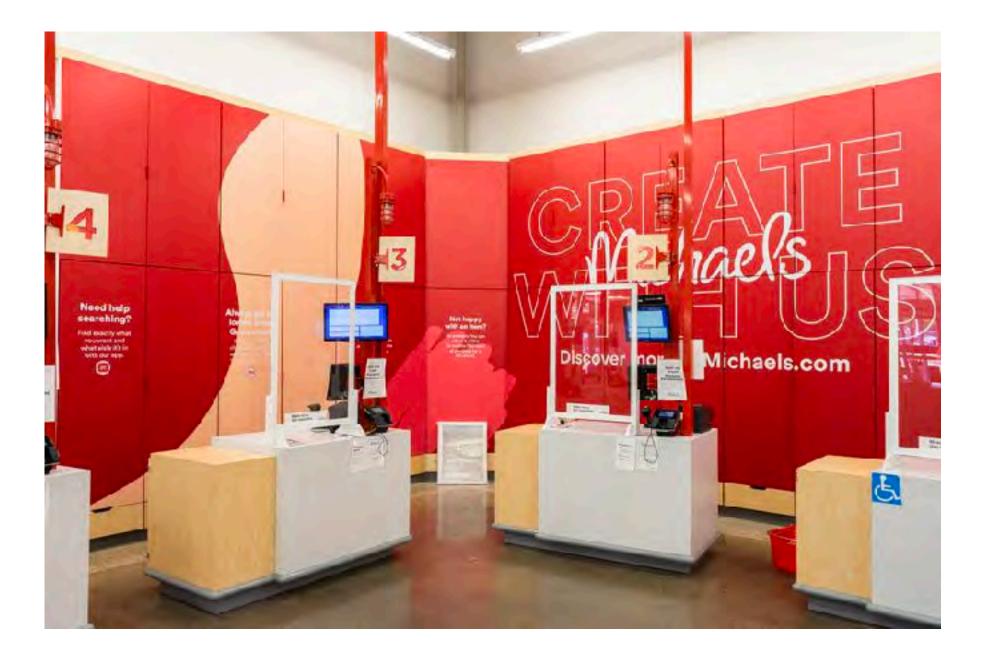

#### **MICHAELS**

Michaels has debuted an enhanced shopping experience complete with a new layout, "inspiration hubs" and an innovative checkout design.

The nation's largest arts and crafts retailer has remodeled two Texas stores, in McKinney and Plano, giving them a new look and feel, as part of a larger strategy to reimagine the customer (or "maker" in Michaels-speak) shopping experience.

#### **MICHAELS**

The new design includes concrete floors, updated signage and lower fixturing that allow customers to easily view and navigate the store's full assortment. The updated checkout system leverages advanced technology to facilitate shop-and-scan capabilities and is designed to serve as additional storage for curbside, delivery, and buy online pick up in store orders.