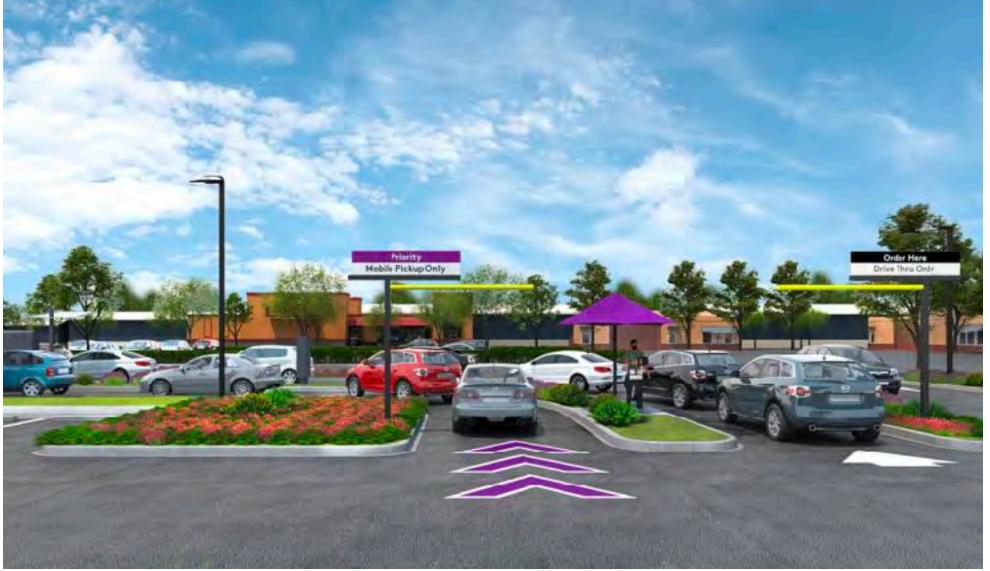

#### **BURGER KING**

What that means specifically is... a drive-in area that allows guests to place their orders through the BK app and have their food delivered to the car; dedicated parking spots for curbside delivery; pickup lockers for mobile and delivery orders; multi-lane drive-thrus that provide a view into the kitchen; and an external walk-up window.