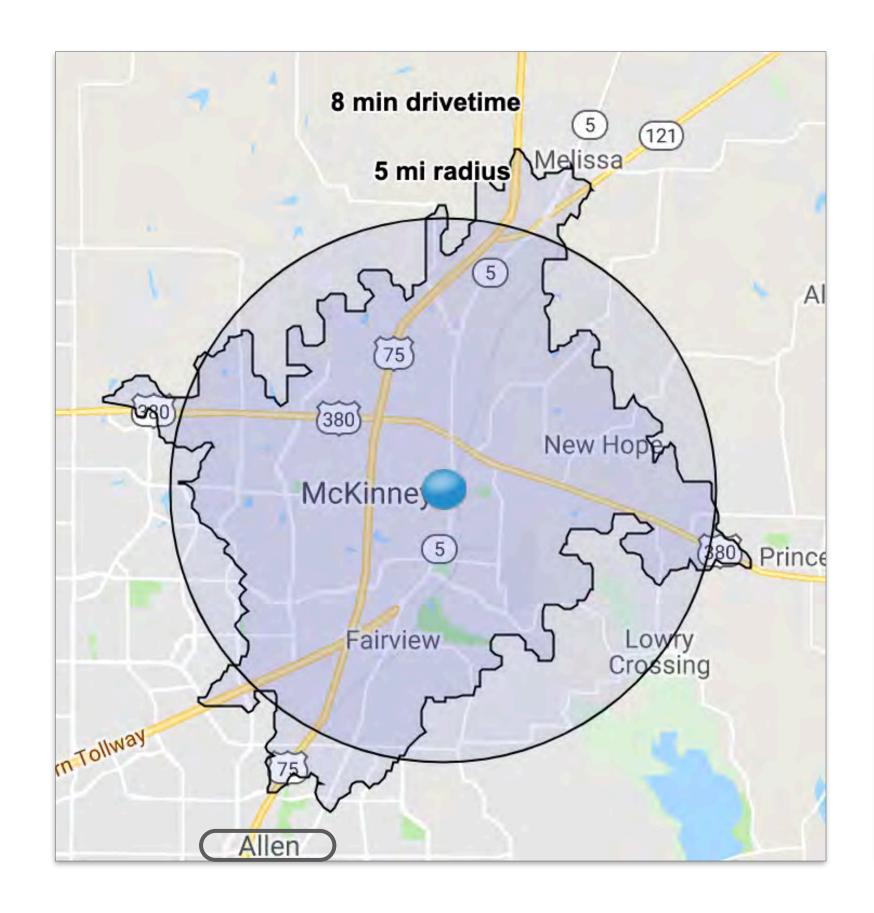

# Community Retail Strategies

Accurate Retail Trade Area Determination is the most important thing you can do. It's the foundation of any retail strategy.

• The retail trade area is the longest distance consumers are willing to travel to purchase retail goods and services. Its size depends on the variety of retail goods/services offered in the community and proximity to competing retail in nearby communities.

Traditional trade area determination methodologies:

- Neighborhood/city limits/county boundaries
- Radial
- Drivetime

Mobile Location Data Retail Trade Area Mapping is a more accurate technology to determine retail trade areas.