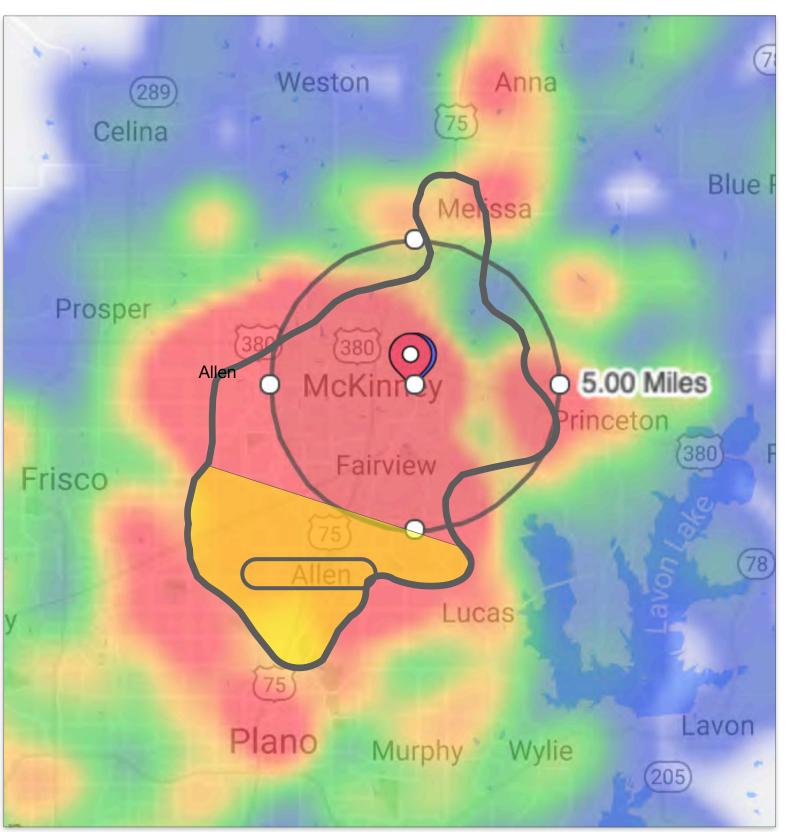

The cell phone study confirmed an additional 100,000+ persons in the retail trade area (yellow highlight area)

#### **Mobile Location Data**

#### Mobile Location Data - Customer Heat Map