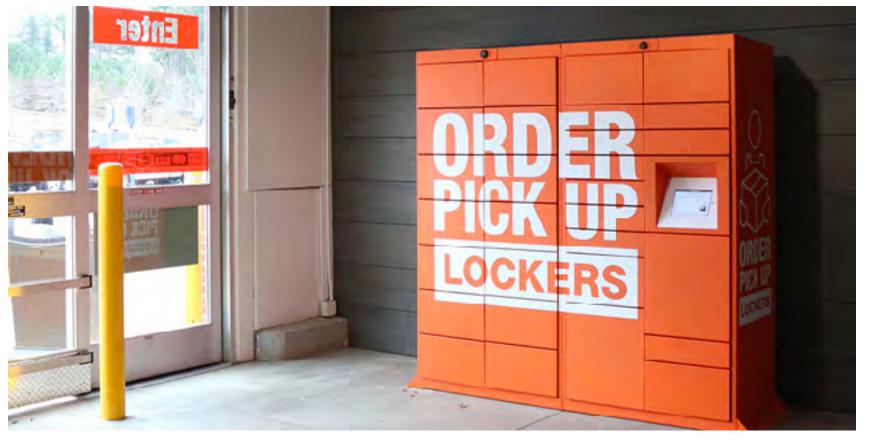

#### **BURGER KING**

What that means specifically is... a drive-in area that allows guests to place their orders through the BK app and have their food delivered to the car; dedicated parking spots for curbside delivery; pickup lockers for mobile and delivery orders; multi-lane drive-thrus that provide a view into the kitchen; and an external walk-up window.