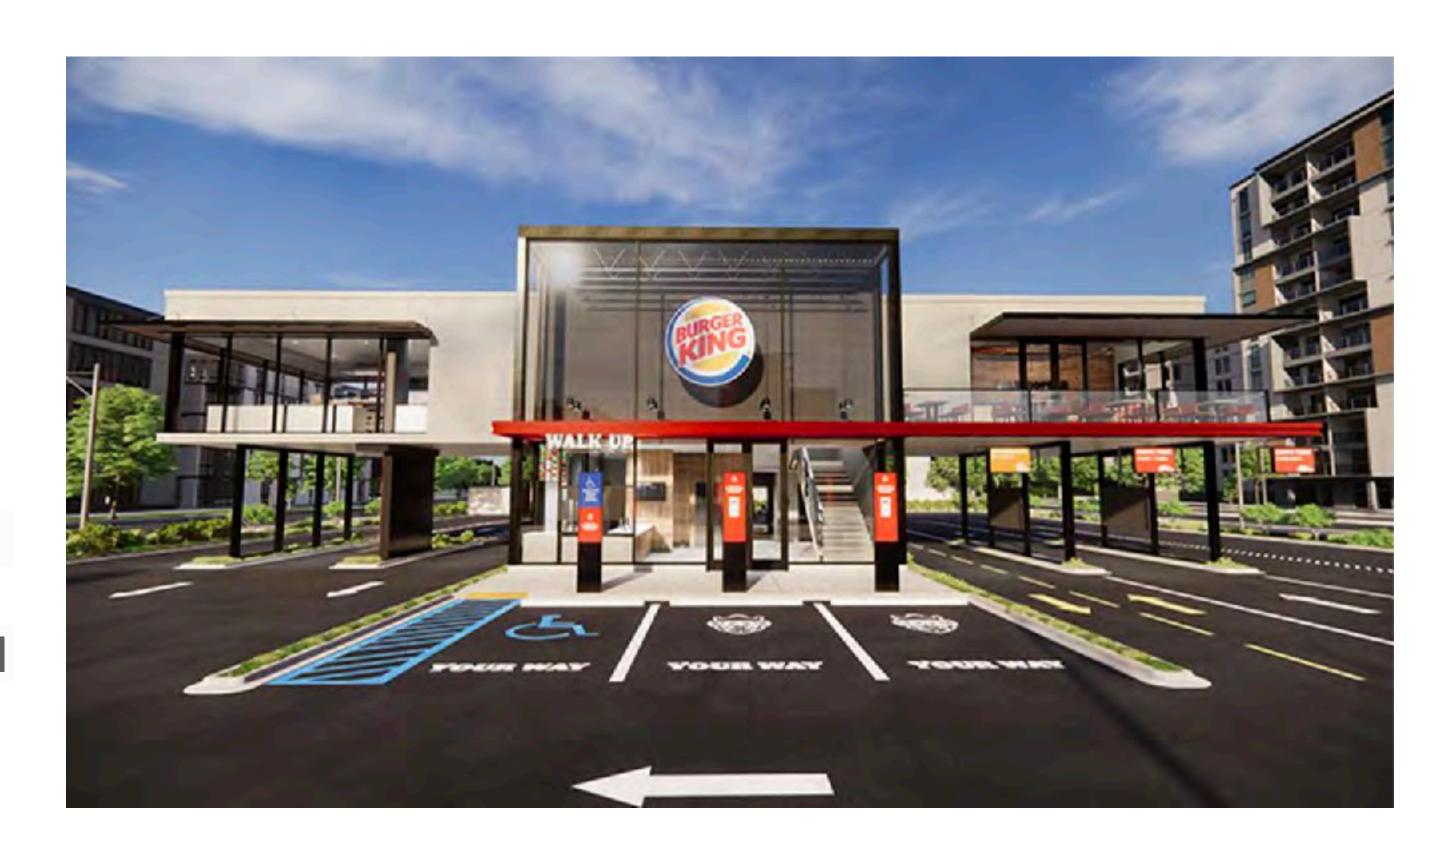

#### **BURGER KING**

Burger King Unveils New Restaurant Design Shaped By The Age Of Covid-19.

The restaurants are 60% smaller than traditional BKs and are aimed at improving the guest experience by offering multiple ordering and delivery modes.

#### **BURGER KING**

What that means specifically is... a drive-in area that allows guests to place their orders through the BK app and have their food delivered to the car; dedicated parking spots for curbside delivery; pickup lockers for mobile and delivery orders; multi-lane drive-thrus that provide a view into the kitchen; and an external walk-up window.