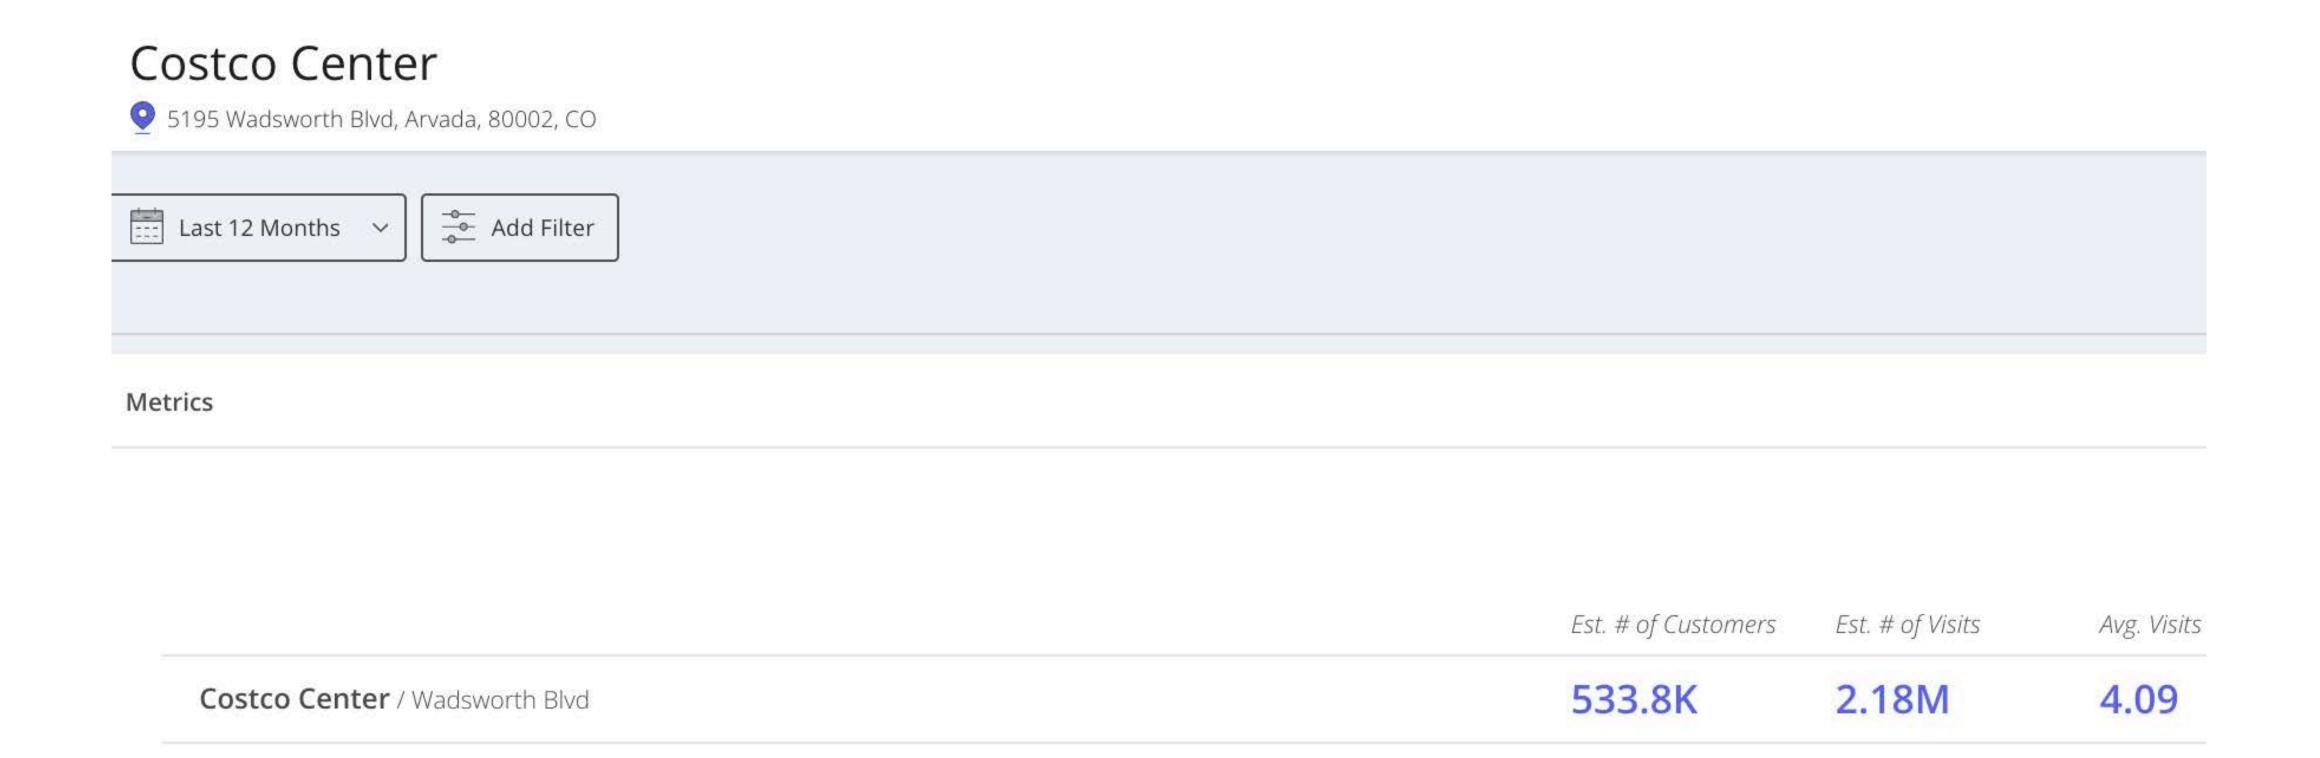

#### Mobile Location Data Hourly Visits

Retail Trade Area Pop: 99,192

Community Pop: 16,381

The Retail Trade Area Demographic Profile allows you to understand your consumers and their unique attributes:

- Population
- Population Growth
- Race Classification
- Median Age
- Education Level
- -Incomes
- Sell your community using the retail trade area population and not the community population.
- It opens you to more opportunities.
- Local retailers must "look between the lines" to determine if the profiles consumers will support their business.