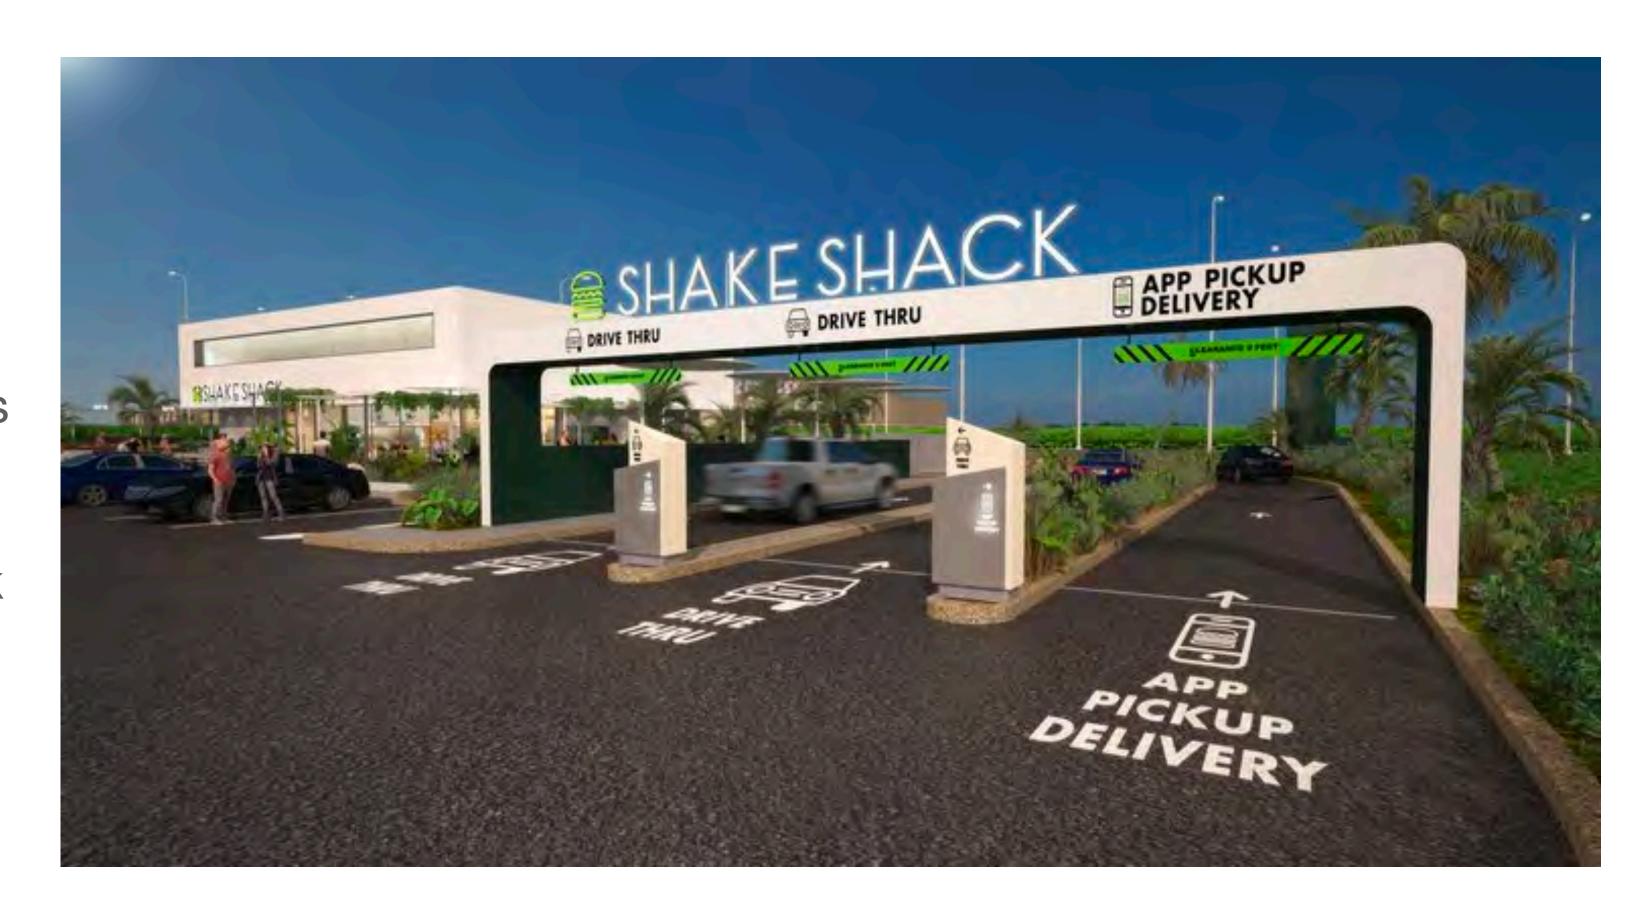

#### SHAKE SHACK

Shake Shack is rolling out a digital ordering experience called "Shack Track," an enhanced digital order and pick-up solution that allows customers to order and pay via app or web and pick up by way of drive-up window, curbside, walk-up window or in-Shack pick-up shelves.