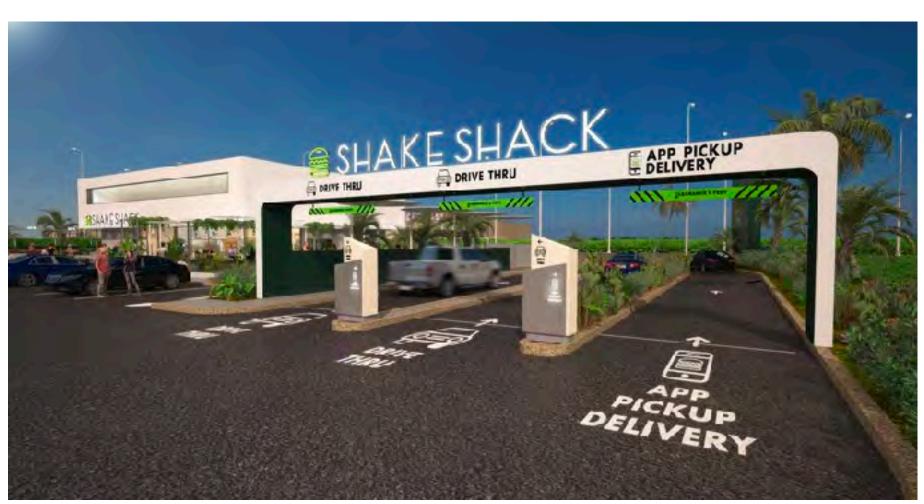

#### **New Retail Concepts**

#### SHAKE SHACK

Shake Shack is rolling out a digital ordering experience called "Shack Track," an enhanced digital order and pick-up solution that allows customers to order and pay via app or web and pick up by way of drive-up window, curbside, walk-up window or in-Shack pick-up shelves.