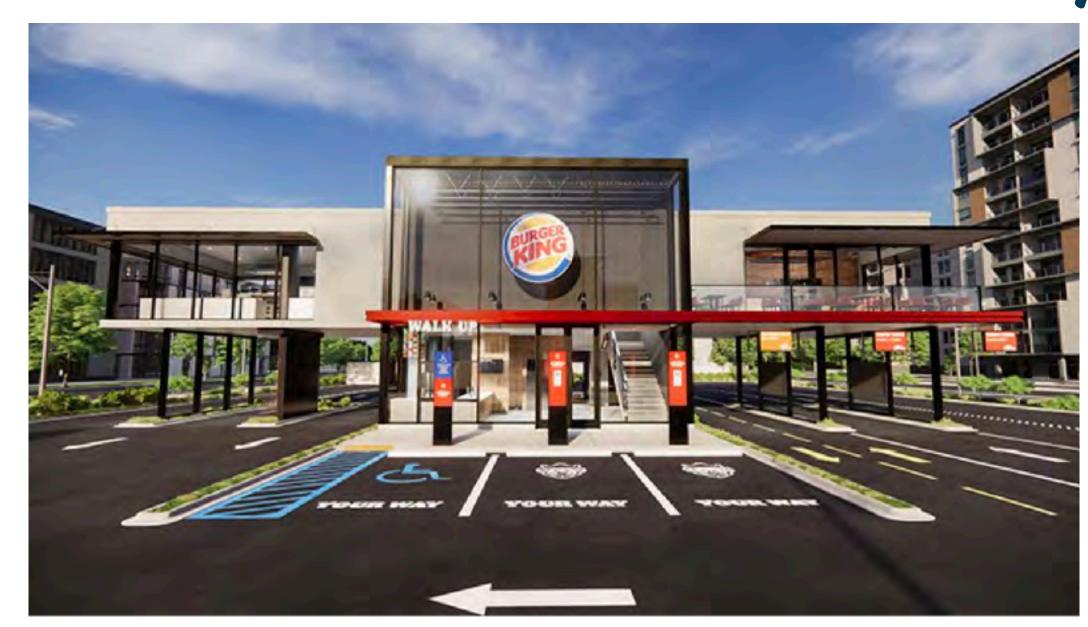

#### **New Retail Concepts**

#### **BURGER KING**

Burger King Unveils New Restaurant Design Shaped By The Age Of Covid-19.

The restaurants are 60% smaller than traditional BKs and are aimed at improving the guest experience by offering multiple ordering and delivery modes.

#### **BURGER KING**

What that means specifically is... a drive-in area that allows guests to place their orders through the BK app and have their food delivered to the car; dedicated parking spots for curbside delivery; pickup lockers for mobile and delivery orders; multi-lane drive-thrus that provide a view into the kitchen; and an external walk-up window.